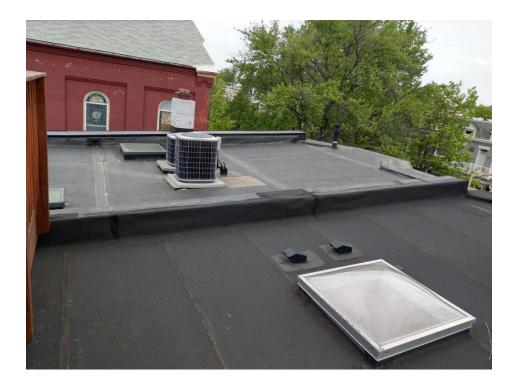

View of Existing Roof Deck looking towards 11<sup>th</sup> Street NE

View of Existing Roof Deck looking towards 11<sup>th</sup> Street and Eye Street (at right corner is third story and roof deck of 900 11<sup>th</sup> Street NE)