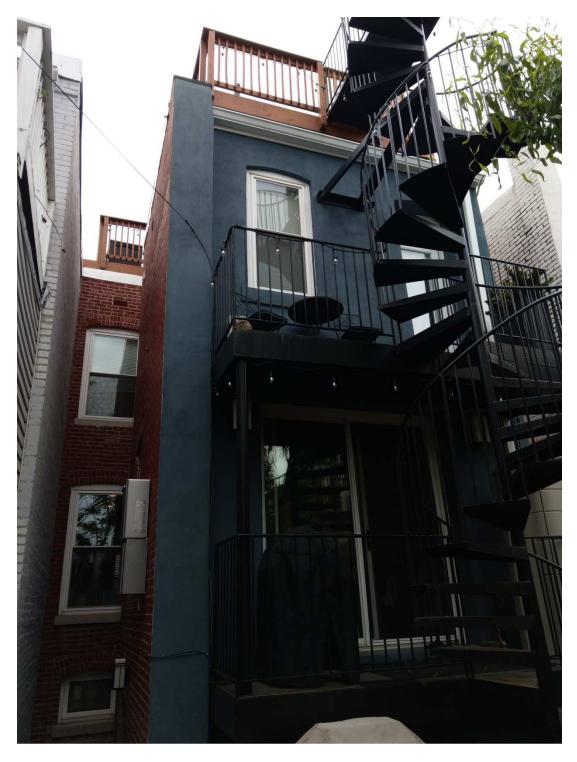

## 906 11<sup>th</sup> Street NE – Existing Photographs

Overall Satellite View

Existing Front Elevation (Street Side)

Existing Rear Elevation (From inside yard)

Existing Rear Elevation (From rear neighbor's yard)

Existing Rear Elevation (From Pedestrian walkway)

Existing Spiral Staircase and Catwalk (Seen from Pedestrian walkway entrance at Eye Street, NE)

View from Existing Roof Deck to Existing Spiral Stair Access