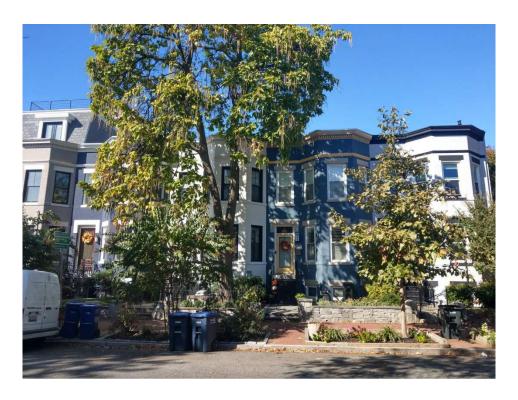

View in front of existing roof deck looking towards Holy Name of Jesus Parish Church on 11<sup>th</sup> Street.

View of Existing Roof Deck and rail on side wall/Open court condition

Context Photo of Adjacent Rowhomes (906 11<sup>th</sup> St NE is the Blue one with yellow trim)

Context Photo of Adjacent Rowhomes (906 11<sup>th</sup> St NE is the Blue one with yellow trim)