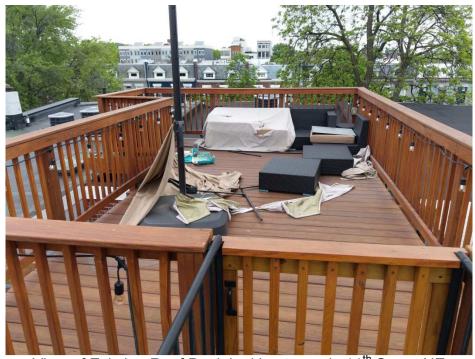

View of Existing Roof Deck looking towards 11<sup>th</sup> Street NE

View of Existing Roof Deck looking towards 11<sup>th</sup> Street and Eye Street (at right corner is third story and roof deck of 900 11<sup>th</sup> Street NE)

View in front of existing roof deck looking towards Holy Name of Jesus Parish Church on 11<sup>th</sup> Street.

View of Existing Roof Deck and rail on side wall/Open court condition

Context Photo of Adjacent Rowhomes (906 11<sup>th</sup> St NE is the Blue one with yellow trim)