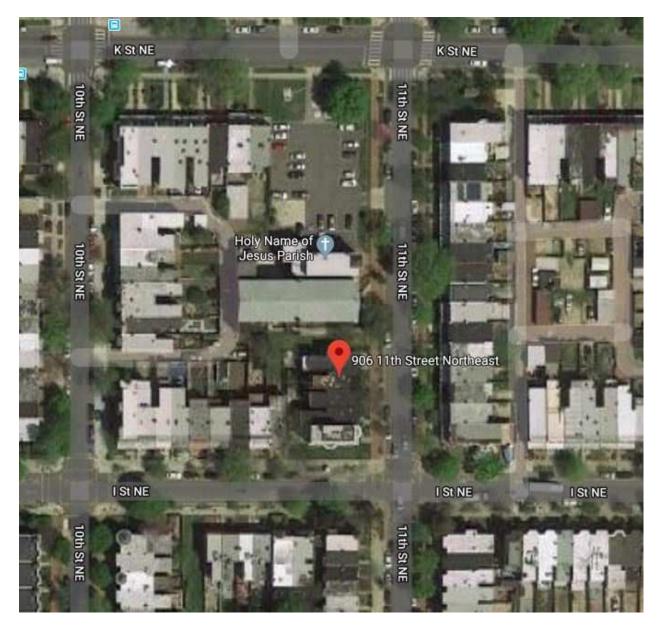

## 906 11<sup>th</sup> Street NE – Existing Photographs

Overall Satellite View

Existing Front Elevation (Street Side)

Existing Rear Elevation (From inside yard)

Existing Rear Elevation (From rear neighbor's yard)