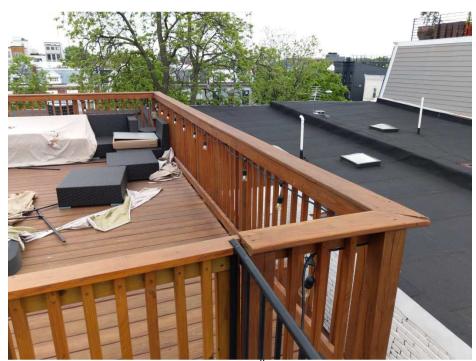

View in front of existing roof deck looking towards Holy Name of Jesus Parish Church on 11<sup>th</sup> Street.

View of Existing Roof Deck and rail on side wall/Open court condition

Context Photo of Adjacent Rowhomes (906 11<sup>th</sup> St NE is the Blue one with yellow trim)