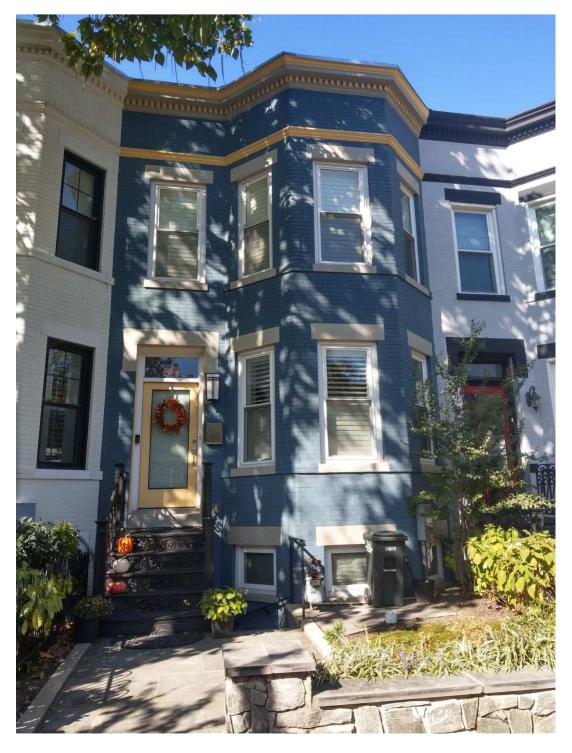

## 906 11<sup>th</sup> Street NE – Existing Photographs

Overall Satellite View

Existing Front Elevation (Street Side)

Existing Rear Elevation (From inside yard)

Existing Rear Elevation (From rear neighbor's yard)

View in front of existing roof deck looking towards Holy Name of Jesus Parish Church on 11<sup>th</sup> Street.

View of Existing Roof Deck and rail on side wall/Open court condition

Context Photo of Adjacent Rowhomes (906 11<sup>th</sup> St NE is the Blue one with yellow trim)

Context Photo of Adjacent Rowhomes (906 11<sup>th</sup> St NE is the Blue one with yellow trim)