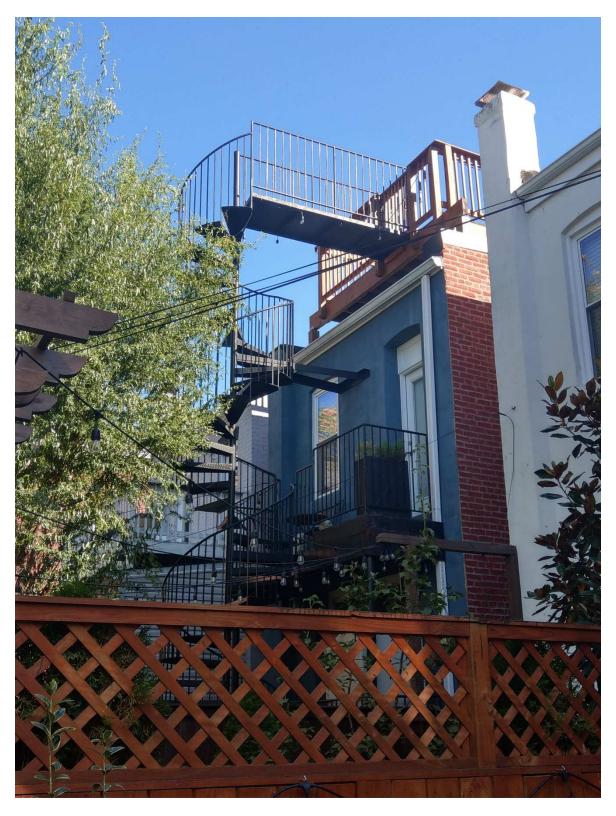

## 906 11<sup>th</sup> Street NE – Existing Photographs

Overall Satellite View

Existing Front Elevation (Street Side)

Existing Rear Elevation (From inside yard)

Existing Rear Elevation (From rear neighbor's yard)