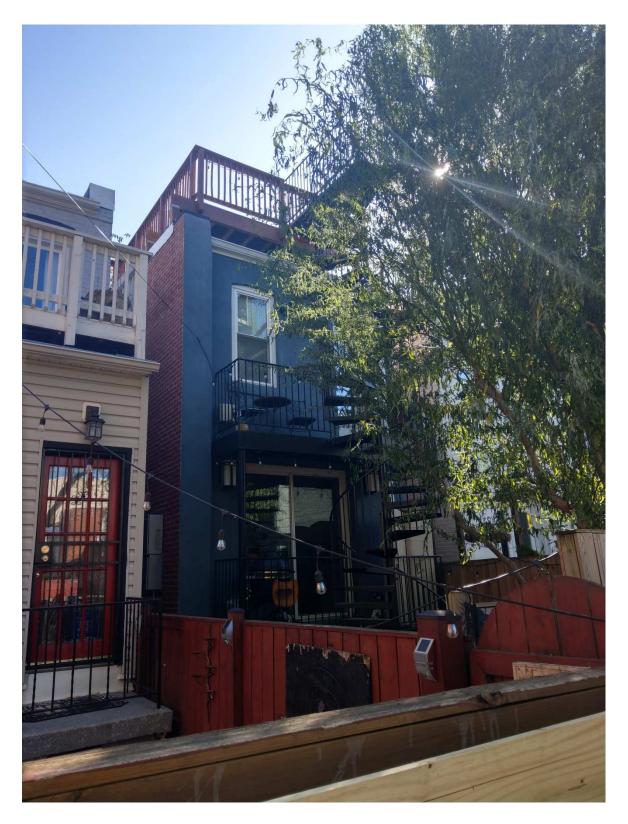

## 906 11<sup>th</sup> Street NE – Existing Photographs

Overall Satellite View

Existing Front Elevation (Street Side)

Existing Rear Elevation (From inside yard)

Existing Rear Elevation (From rear neighbor's yard)

Existing Rear Elevation (From Pedestrian walkway)

Existing Spiral Staircase and Catwalk (Seen from Pedestrian walkway entrance at Eye Street, NE)

View from Existing Roof Deck to Existing Spiral Stair Access