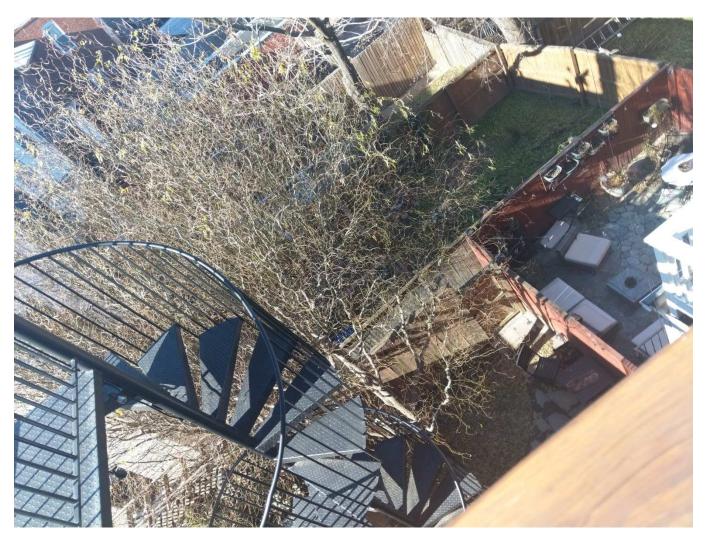

Existing Rear Elevation (From Pedestrian walkway)

Existing Spiral Staircase and Catwalk (Seen from Pedestrian walkway entrance at Eye Street, NE)

View from Existing Roof Deck to Existing Spiral Stair Access