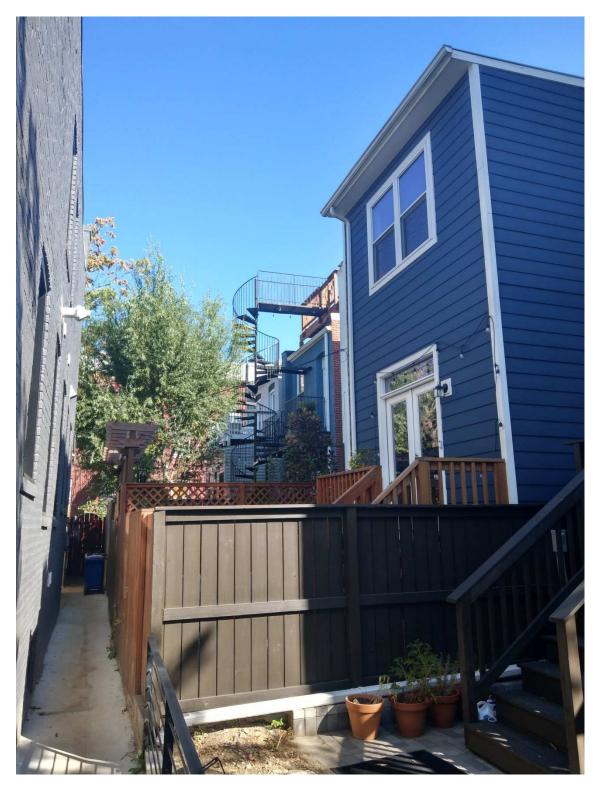

Existing Rear Elevation (From Pedestrian walkway)

Existing Spiral Staircase and Catwalk (Seen from Pedestrian walkway entrance at Eye Street, NE)

View from Existing Roof Deck to Existing Spiral Stair Access